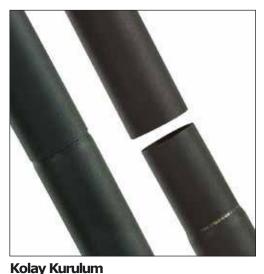

BAHCE MOBILYALARI

----

Easy Assembly Easy and smooth assembly by use of bolt and handle

Ambalajlama şeklimiz / Packaging Type Tüm aksamlar ve minder tek koli ile sevkedilebilmektedir. Frame, parts, cushions and pillows are packaged and delievered in one box.