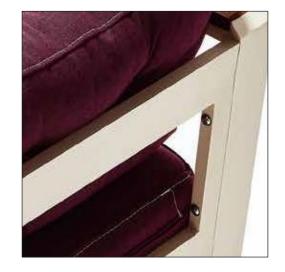

#### Fortified Seat and Backrest

In order to prevent seat part of our swings that are 200 cm and over, we reinforce the steel mesh used with profile for extra durability.

Cıvata ve elcik kullanarak hızlı, kolay ve sorunsuz kurulum.