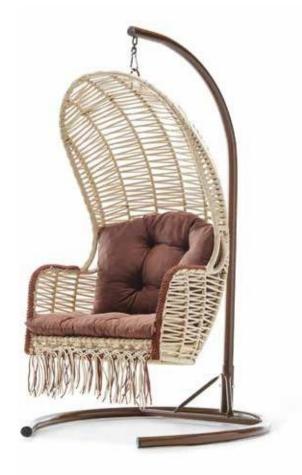

Salincak

# Allownature to assist your relaxation

Refresh your mind, as the sunlight heats up your skin slowly and increases your energy.

PAR ---

# Swing

An extraordinary, elegant and attractive model. Modern design that enriches its surroundings and offers you comfort. A design that appeals to all tastes with its colors and high-quality fabric.

# Ablissful port

It is easier to relax your body and mind when you have a peaceful port that you can run away and take refuge in.

Swing

# Wethoughtlike youand designed for you

We thought like you and designed it for you A design that will enable you to relax and sink in. Enjoy the comfort by reclining or just lean back and put yourfeet up.