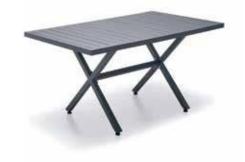

Daphne

| Magne | sia — |   |
|-------|-------|---|
| P     |       | Ħ |

| Ottawa | a —— |   |
|--------|------|---|
| HA     |      | R |

Anthracite Cream White Cappuccino Alüminyum Tablalı / Table Aluminium Surface