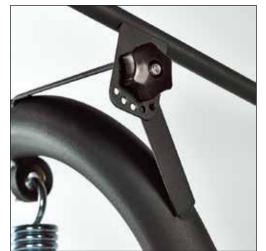

#### Fortified Seat and Backrest

In order to prevent seat part of our swings that are 200 cm and over, we reinforce the steel mesh used with profile for extra durability.

Cıvata ve elcik kullanarak hızlı, kolay ve sorunsuz kurulum.