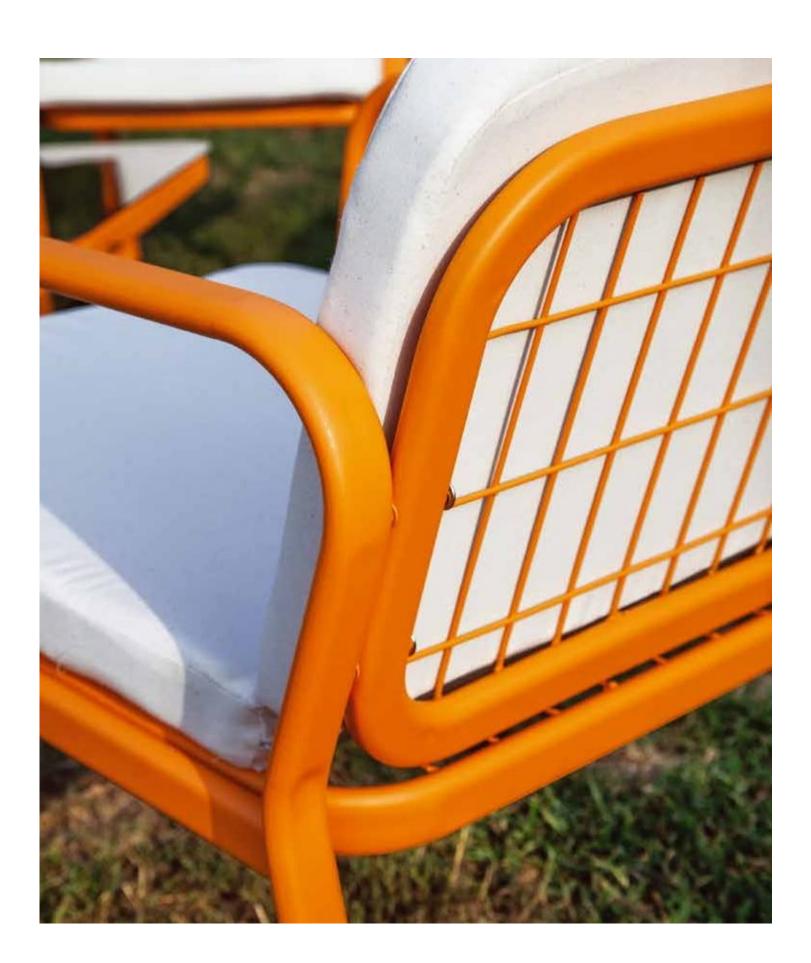

#### Aluminum

Strong: Weusealuminum in different forms and wall thickness depending on the design and its alloys are even more durable than steel. It is resistant to cold and heat. It doesn't corrode, turn yellow and is sturdy. Light: It is 3 times lighter than steel, copper and brass. You can carry it without difficulty.

Sustainable Quality: It can be manufactured in high amounts with samequality. It has a delicate tolerance. The same standard of quality can be obtained in all products. Aesthetic: It can be designed in any shape and painted to any color. Brand new design possibilities provided by unlimited workability and rich variety of colors among which you can select the color you need the most for your place Safe: It doesn't release spark and toxic gas during fire. Environmentfriendly: It is fully recyclable.