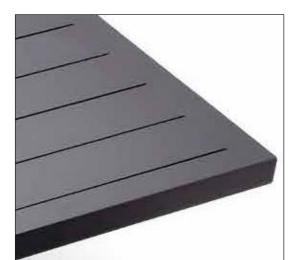

#### Tempered Glass

It has more resistance to breaking when compared to normal glass. While normal glass falls to pieces after breaking and causes injuries, tempered glass is shattered into small and blunt pieces after breaking. Therefore, the risk of injury is minimized. Tempered glass is approximately 5 times more durable than normal glass with equal thickness. It also has more resistance to heat than normal glass.