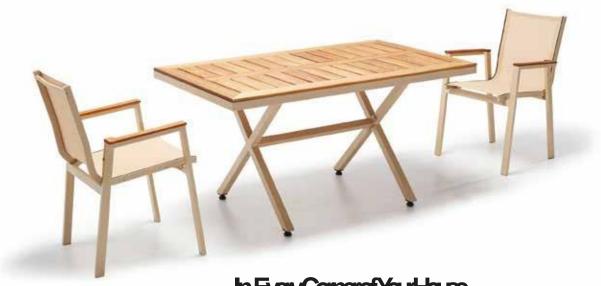

Aluminum hidden nuts and stainless bolts have been used as assembly equipment and it added an extra stylishness to the design.

preferred for outdoor use due to its hardness. Iroko is a very decorative and long-lasting tree which is used in outdoor applications that require sturdiness and longevity, in floor coverings, and in garden furniture and boat construction. It is sturdy and decorative and has longevity. It is 100% natural.

Iroko tree tones vary between golden color

and brown, and its grain of wood is quite

remarkable with a lighter tone. Its color

changes from yellow to dark brown over

time. Iroko tree is a wood that is generally