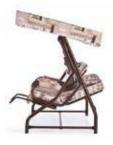

Salincak

# Allownature to assist your relaxation

Refresh your mind, as the sunlight heats up your skin slowly and increases your energy.

PAR ---