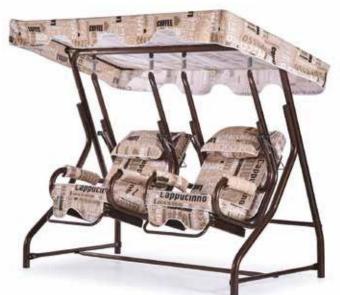

# Swing

An extraordinary, elegant and attractive model. Modern design that enriches its surroundings and offers you comfort. A design that appeals to all tastes with its colors and high-quality fabric.

# Ablissful port

It is easier to relax your body and mind when you have a peaceful port that you can run away and take refuge in.

Swing