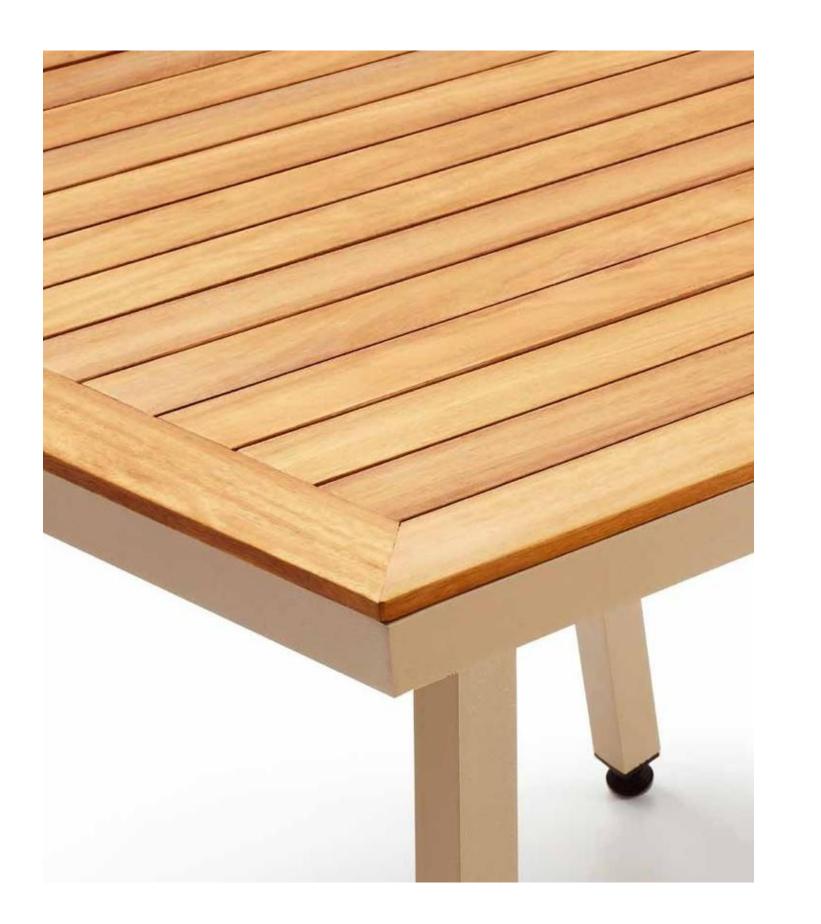

Aluminum hidden nuts and stainless bolts have been used as assembly equipment and it added an extra stylishness to the design.

preferred for outdoor use due to its hardness. Iroko is a very decorative and long-lasting tree which is used in outdoor applications that require sturdiness and longevity, in floor coverings, and in garden furniture and boat construction. It is sturdy and decorative and has longevity. It is 100% natural.

Iroko tree tones vary between golden color

and brown, and its grain of wood is quite

remarkable with a lighter tone. Its color

changes from yellow to dark brown over

time. Iroko tree is a wood that is generally