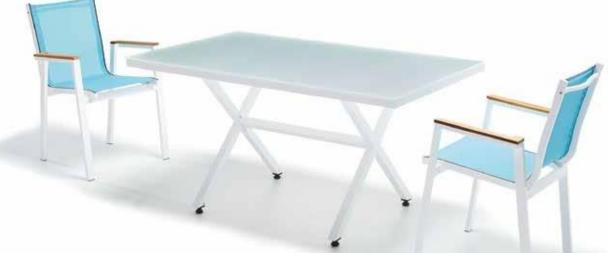

# **Glass** Table

movative

The products that attract attention with their different designs in your place is designed in accordance with your own taste. It will transform your place into a warn living area.