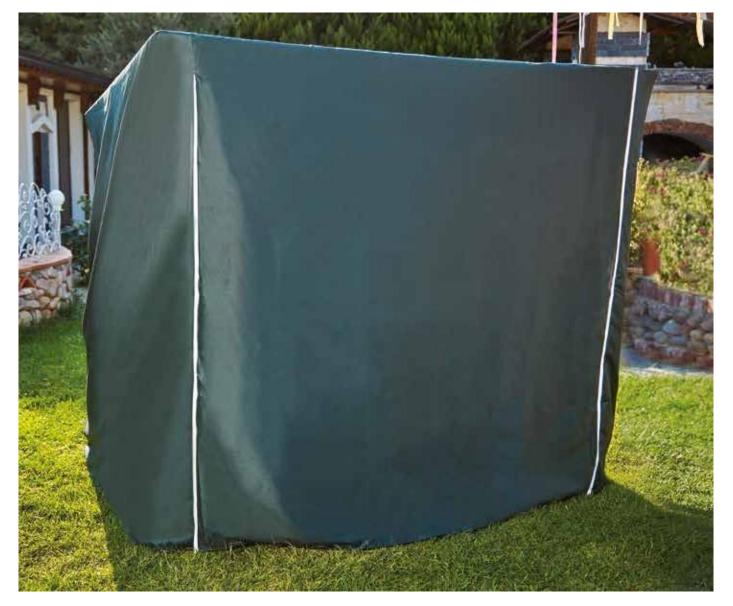

## **Protective Cover**

### Longevity

The protective cover will eliminate the problem of dismantling mounting and it will protect your product against natural factors. It's manufactured from raw materials with high UV resistance and water-tightness properties to ensure extended life time.