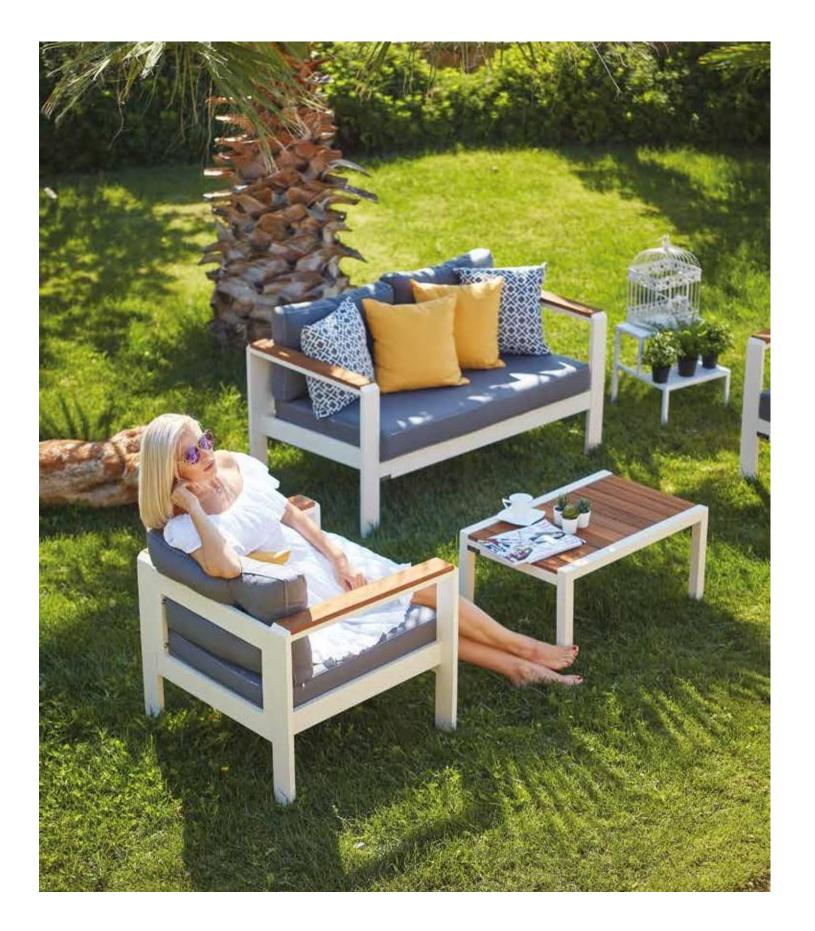

#### Outdoor

#### **Outdoor (Acrylic Fabrics)**

This is a type of fabric we often use in many parts of our lives. It is made from acrylic fibers which are synthetic polymers. It gives off a soft feeling like cotton. It is easy to wash and doesn't deform with intensive washing. It is highly resistant to chemicals and sunlight. It provides a feeling of warmth and naturalness with its wool-like structure. It is a light fabric that keeps you warmbut doesn't make you sweat. Its stain retain rate is quite low. With a 3 year guarantee against fading and impermeability, Acrylic Fabrics are now among your options.