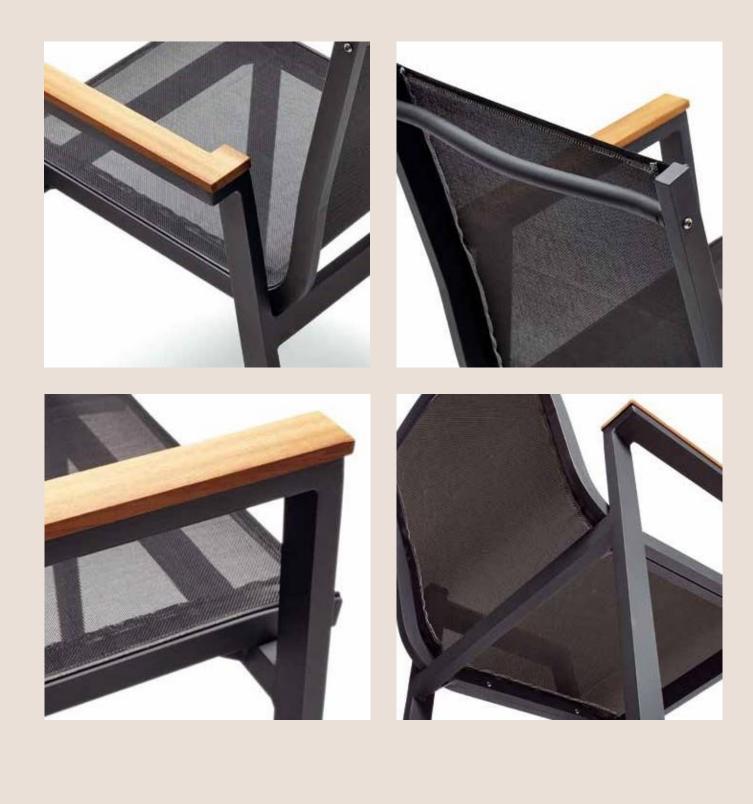

#### Aluminum

Strong: Weusealuminum in different forms and wall thickness depending on the design and its alloys are even more durable than steel. It is resistant to cold and heat. It doesn't corrode, turn yellow and is sturdy. Light: It is 3 times lighter than steel, copper and brass. You can carry it without difficulty.

Aluminum hidden nuts and stainless bolts have been used as assembly equipment and it added an extra stylishness to the design.

preferred for outdoor use due to its hardness. Iroko is a very decorative and long-lasting tree which is used in outdoor applications that require sturdiness and longevity, in floor coverings, and in garden furniture and boat construction. It is sturdy and decorative and has longevity. It is 100% natural.