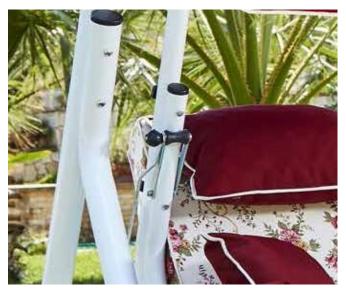

#### Quiet Bearing

We are putting an end to those irritating creaks! We use bearings with steel balls. In this way, we both prevent undesired creaks and provide enjoyable swinging.

#### Ayarlanabilir Tente Mekanizması Adjustable Sun Shade Mechanism

You can adjust direction of your sunshade

with 5-stage mechanism. You can set the sunshade in any direction easily with this mechanism, which is available on both sides of the upper pipe.