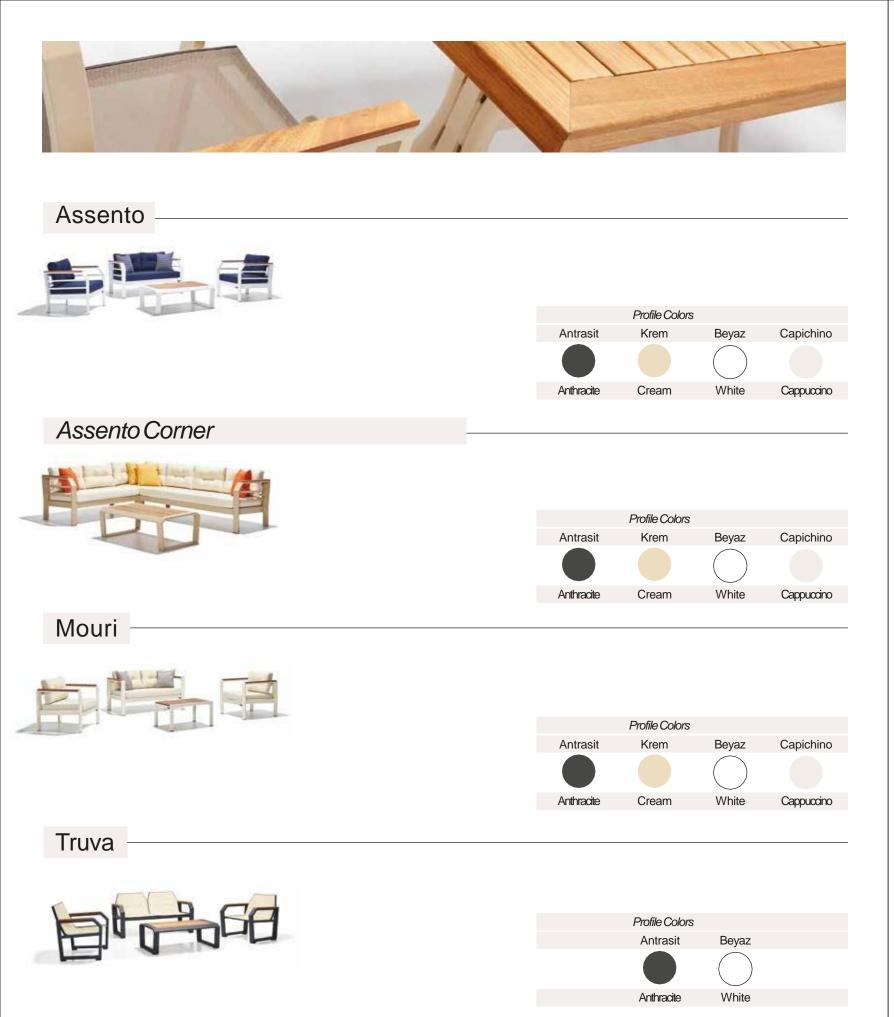

# Profile Colors

Paint application is the weakest link of Metal Garden Furniture. Even if you use the best and thickest pipe, lifetime of your furniture will equal to the lifetime of the paint. The type and brand of the paint you use is important, but what is more important is how prime the metal surface which the paint will adhere on . Lifetime of the applied paint will be limited to months unless the metal surface

Paint application is the biggest element that brings forward the quality of ERİNÖZ branded products.

Our facility, where we paint garden furniture, provides painting service for prominent brands of white appliances and automotive

The major property that should be taken into consideration in the choice of paint is POLYSTER structure and UV resistance. Also Lead is steel used in most of the powder paints produced in the secto.r These types of paints are both harmful to humanh ealth and have negative impact on the environment. Lead-reinforced power paint is not used by any means on ERİNÖZ branded