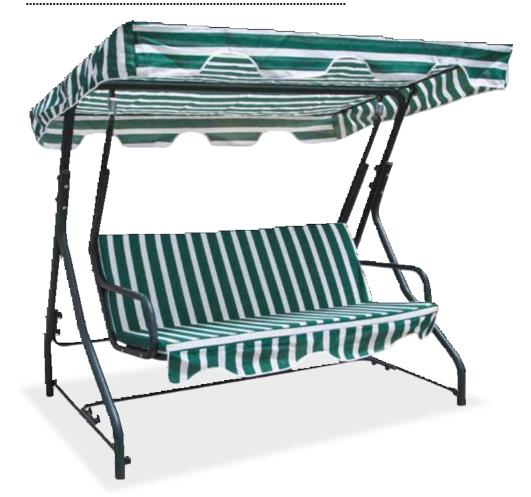

# Swing

An extraordinary, elegant and attractive model. Modern design that enriches its surroundings and offers you comfort. A design that appeals to all tastes with its colors and high-quality fabric.

### Classic Texture

Distinguishing itself with its innovative and modern designs, Erinöz Garden Furniture also continues to appeal to classical aficionados. It provides an economical yet extremely comfortable swing to those who want elegance in their homes and brings a breath of freshness to your surroundings.