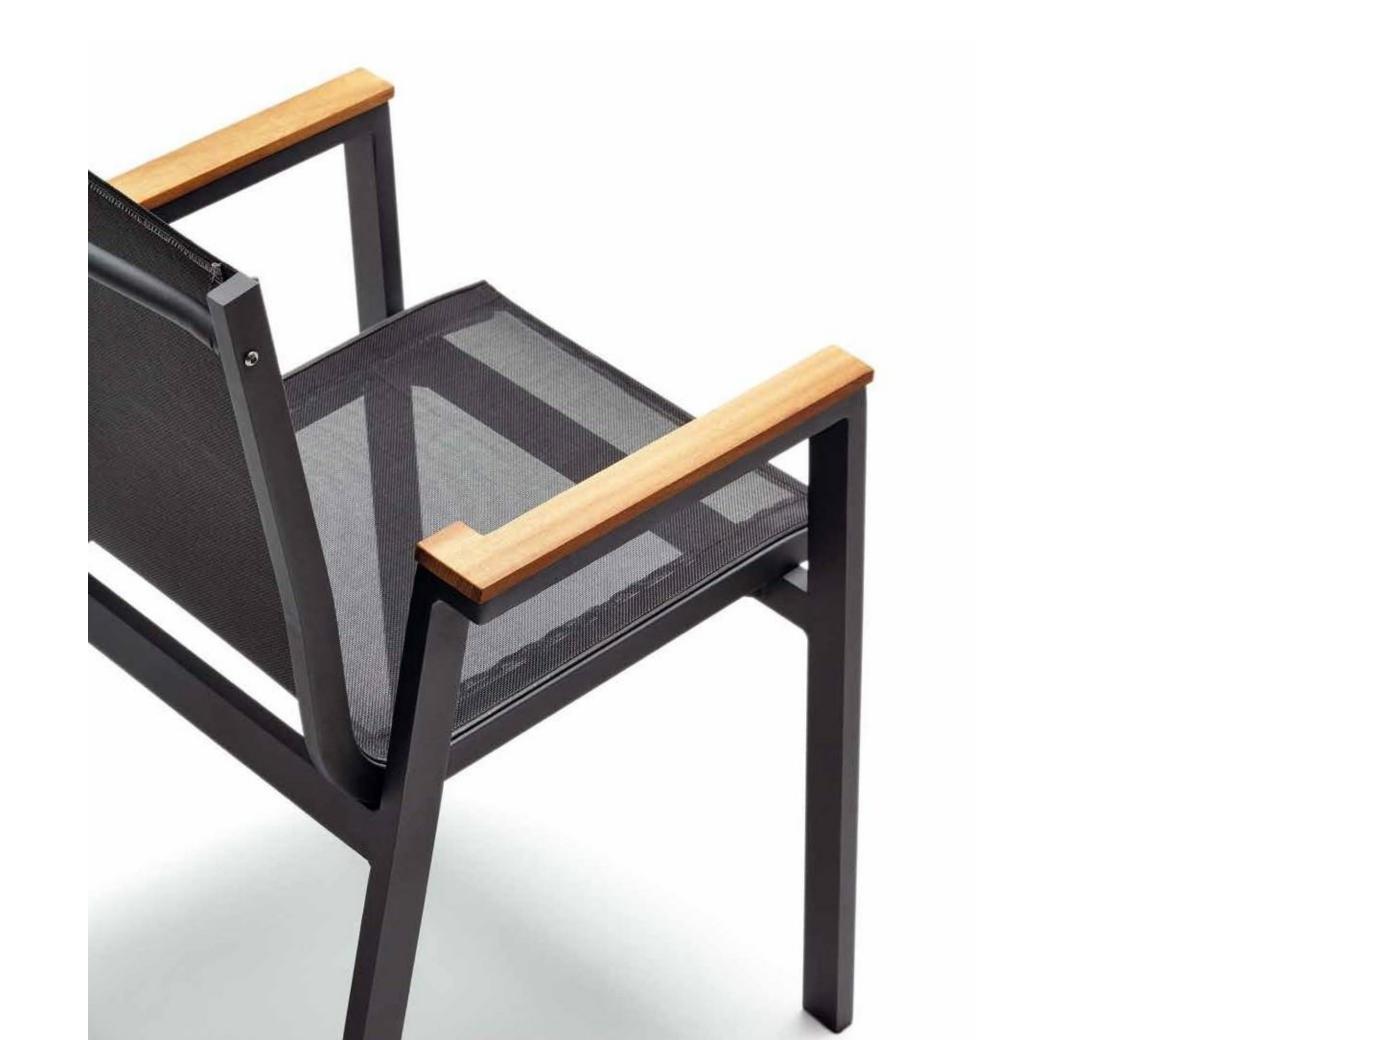

# Chair

#### Aluminum

Strong: Weusealuminum in different forms and wall thickness depending on the design and its alloys are even more durable than steel. It is resistant to cold and heat. It doesn't corrode, turn yellow and is sturdy. Light: It is 3 times lighter than steel, copper and brass. You can carry it without difficulty.

Aluminum hidden nuts and stainless bolts have been used as assembly equipment and it added an extra stylishness to the design.

preferred for outdoor use due to its hardness. Iroko is a very decorative and long-lasting tree which is used in outdoor applications that require sturdiness and longevity, in floor coverings, and in garden furniture and boat construction. It is sturdy and decorative and has longevity. It is 100% natural.