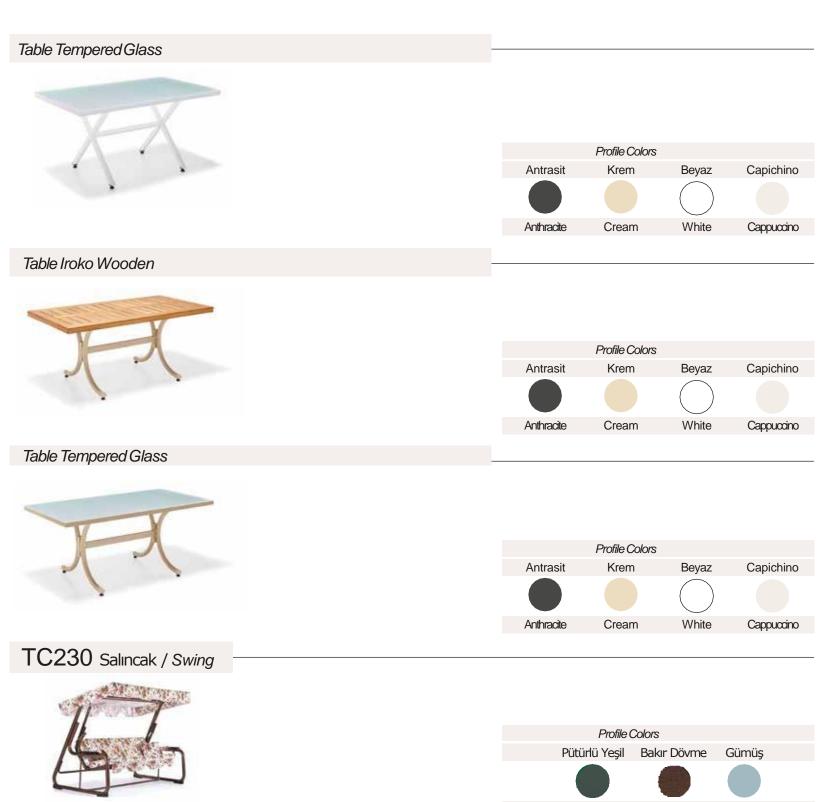

Daphne

| Magne | sia — |   |
|-------|-------|---|
| P     |       | Ħ |

| Ottawa | a —— |   |
|--------|------|---|
| HA     |      | R |

Anthracite Cream White Cappuccino Alüminyum Tablalı / Table Aluminium Surface