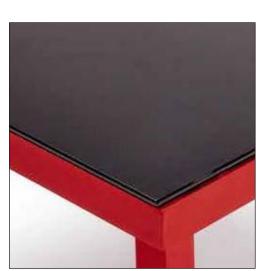

#### Tempered Glass

It has more resistance to breaking when compared to normal glass. While normal glass falls to pieces after breaking and causes injuries, tempered glass is shattered into small and blunt pieces after breaking. Therefore, the risk of injury is minimized. Tempered glass is approximately 5 times more durable than normal glass with equal thickness. It also has more resistance to heat than normal glass.