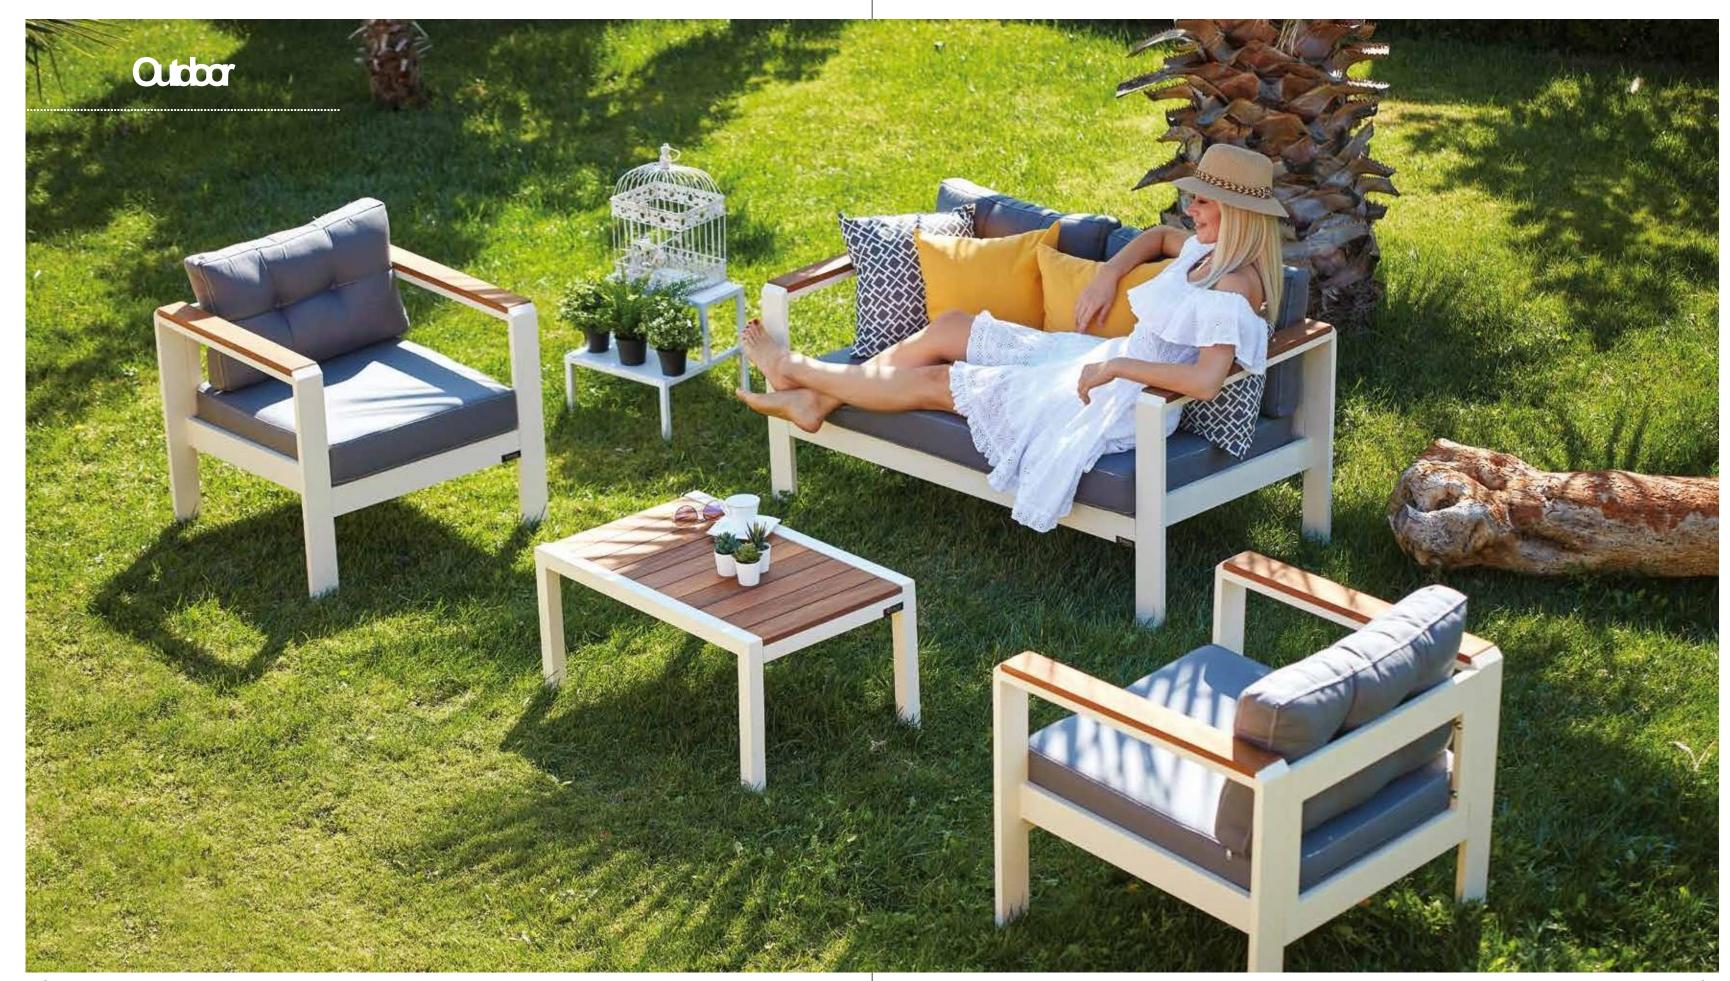

#### Outdoor

#### **Outdoor (Acrylic Fabrics)**

This is a type of fabric we often use in many parts of our lives. It is made from acrylic fibers which are synthetic polymers. It gives off a soft feeling like cotton. It is easy to wash and doesn't deform with intensive washing. It is highly resistant to chemicals and sunlight. It provides a feeling of warmth and naturalness with its wool-like structure. It is a light fabric that keeps you warmbut doesn't make you sweat. Its stain retain rate is quite low. With a 3 year guarantee against fading and impermeability, Acrylic Fabrics are now among your options.