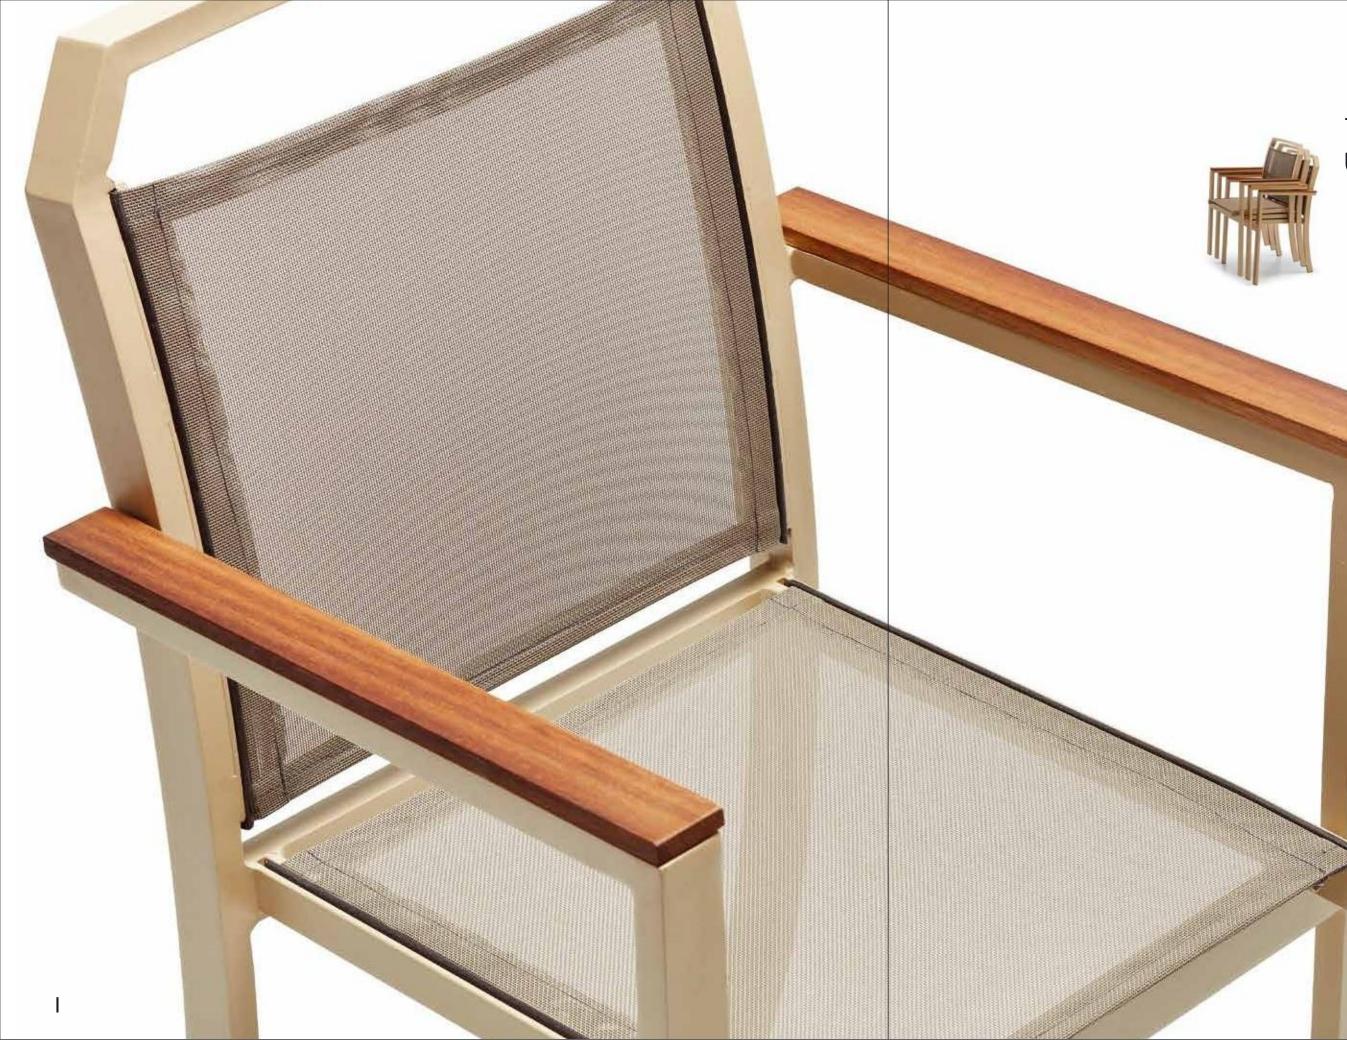

# Chair

#### Aluminum

Strong: Weusealuminum in different forms and wall thickness depending on the design and its alloys are even more durable than steel. It is resistant to cold and heat. It doesn't corrode, turn yellow and is sturdy. Light: It is 3 times lighter than steel, copper and brass. You can carry it without difficulty.

Aluminum hidden nuts and stainless bolts have been used as assembly equipment and it added an extra stylishness to the design.

preferred for outdoor use due to its hardness. Iroko is a very decorative and long-lasting tree which is used in outdoor applications that require sturdiness and longevity, in floor coverings, and in garden furniture and boat construction. It is sturdy and decorative and has longevity. It is 100% natural.