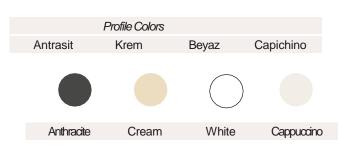

Daphne

| Magne | sia — |   |
|-------|-------|---|
| P     |       | Ħ |

| Ottawa | a —— |   |
|--------|------|---|
| HA     |      | R |

Anthracite Cream White Cappuccino Alüminyum Tablalı / Table Aluminium Surface