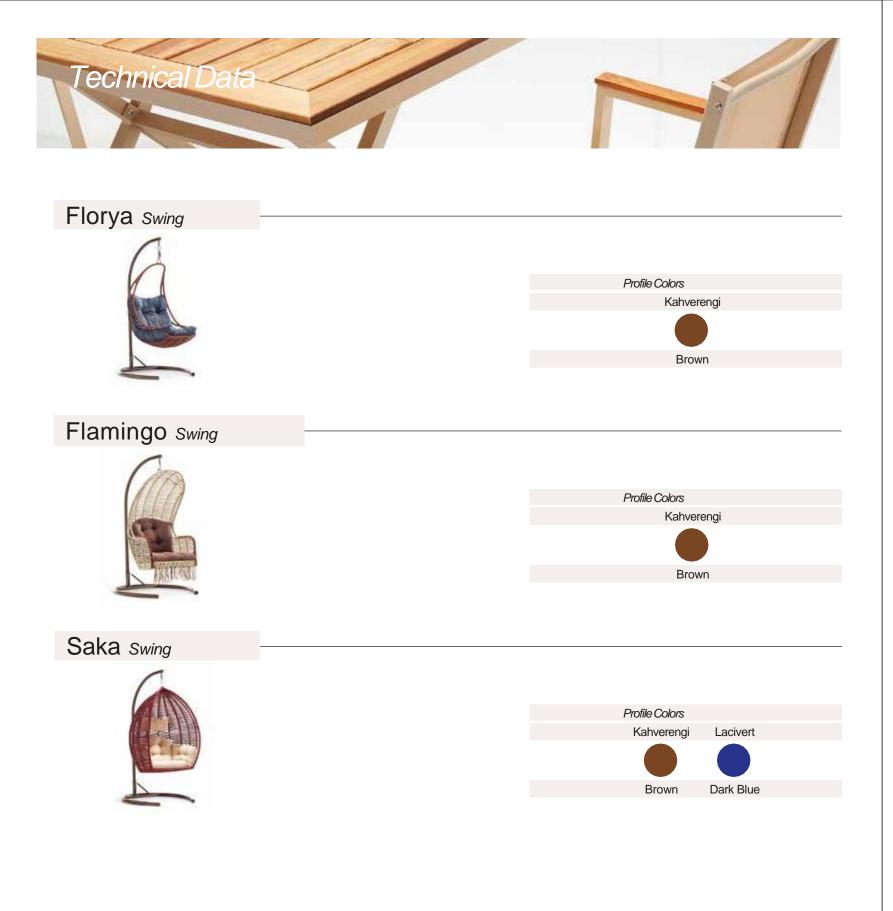

Salincak

# Allownature to assist your relaxation

Refresh your mind, as the sunlight heats up your skin slowly and increases your energy.

PAR ---

# Swing

An extraordinary, elegant and attractive model. Modern design that enriches its surroundings and offers you comfort. A design that appeals to all tastes with its colors and high-quality fabric.

# Ablissful port

It is easier to relax your body and mind when you have a peaceful port that you can run away and take refuge in.

Swing

# Wethoughtlike youand designed for you

We thought like you and designed it for you A design that will enable you to relax and sink in. Enjoy the comfort by reclining or just lean back and put yourfeet up.