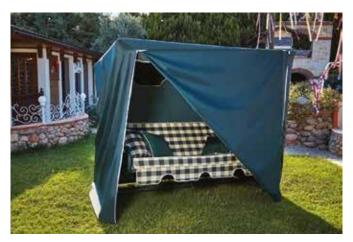

## **Protective Cover**

### Longevity

The protective cover will eliminate the problem of dismantling mounting and it will protect your product against natural factors. It's manufactured from raw materials with high UV resistance and water-tightness properties to ensure extended life time.