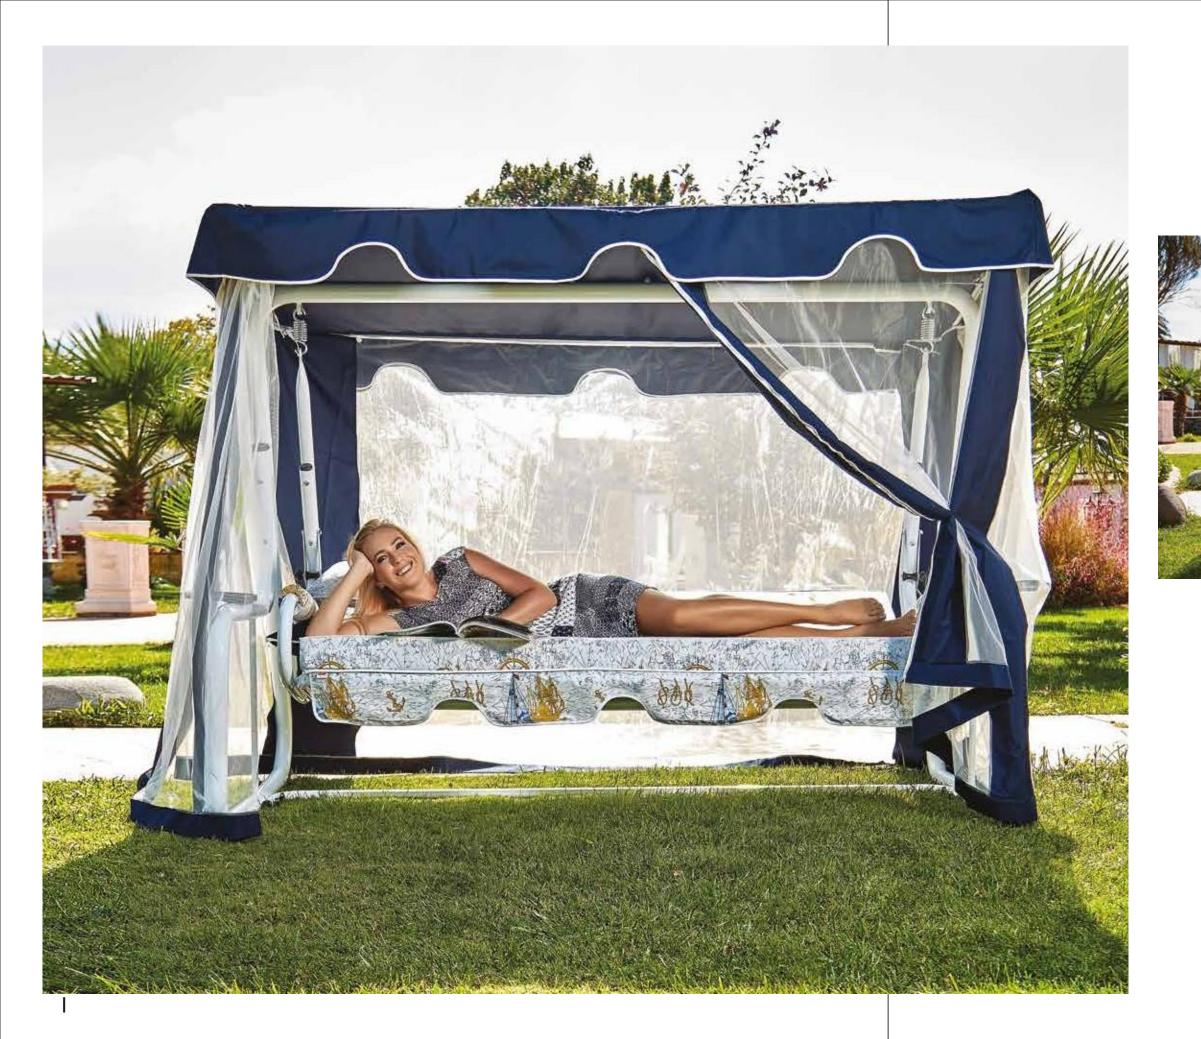

#### Turning into Bed

With the simple handle mechanism on our swings, you can turn your product into a bed without having to get up and enjoy your swing by lying on it.

**Pipe Diameter** 

Wall thickness of 1,2 mm is used in Ø51 and Ø 60 pipe thickness while 1,5 mm of wall thickness is used in  $\emptyset$  70 pipe thickness.

Nostalgic

The swings are decorated by combining the various soft fabrics, each with their own texture and colors, and provides a warm and nostalgic feel for the user, making their places more tasteful. Only thing for you to do is to choose a suitable model for your home organden.