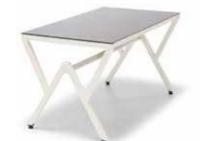

Daphne

| Magne | sia — |   |
|-------|-------|---|
| P     |       | Ħ |

| Ottawa | a —— |   |
|--------|------|---|
| HA     |      | R |

Anthracite Cream White Cappuccino Alüminyum Tablalı / Table Aluminium Surface