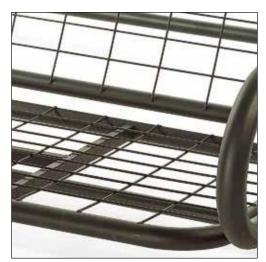

#### Fortified Seat and Backrest

In order to prevent seat part of our swings that are 200 cm and over, we reinforce the steel mesh used with profile for extra durability.

Cıvata ve elcik kullanarak hızlı, kolay ve sorunsuz kurulum.