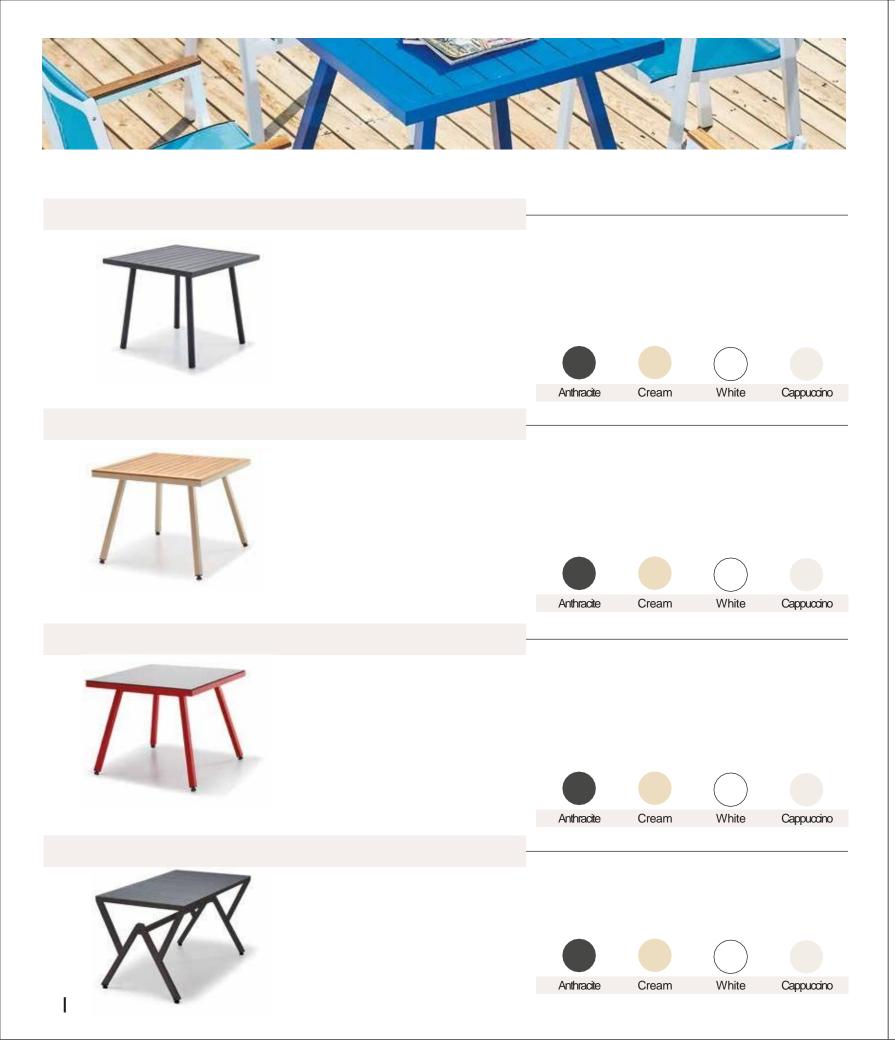

Daphne

| Magne | sia — |   |
|-------|-------|---|
| P     |       | Ħ |

| Ottawa | a —— |   |
|--------|------|---|
| HA     |      | R |

Anthracite Cream White Cappuccino Alüminyum Tablalı / Table Aluminium Surface