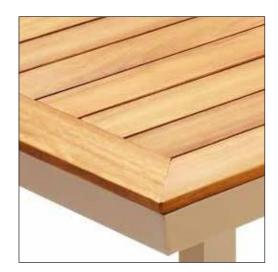

Aluminum hidden nuts and stainless bolts have been used as assembly equipment and it added an extra stylishness to the design.

preferred for outdoor use due to its hardness. Iroko is a very decorative and long-lasting tree which is used in outdoor applications that require sturdiness and longevity, in floor coverings, and in garden furniture and boat construction. It is sturdy and decorative and has longevity. It is 100% natural.

Iroko tree tones vary between golden color

and brown, and its grain of wood is quite

remarkable with a lighter tone. Its color

changes from yellow to dark brown over

time. Iroko tree is a wood that is generally