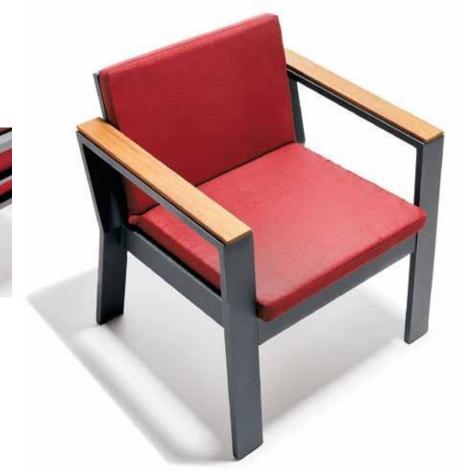

Aluminum hidden nuts and stainless bolts have been used as assembly equipment and it added an extra stylishness to the design.

preferred for outdoor use due to its hardness. Iroko is a very decorative and long-lasting tree which is used in outdoor applications that require sturdiness and longevity, in floor coverings, and in garden furniture and boat construction. It is sturdy and decorative and has longevity. It is 100% natural.

Iroko tree tones vary between golden color

and brown, and its grain of wood is quite

remarkable with a lighter tone. Its color

changes from yellow to dark brown over

time. Iroko tree is a wood that is generally