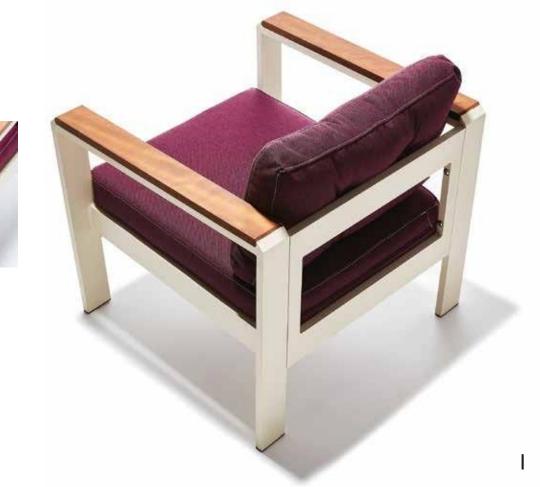

#### Aluminum

Strong: Weusealuminum in different forms and wall thickness depending on the design and its alloys are even more durable than steel. It is resistant to cold and heat. It doesn't corrode, turn yellow and is sturdy. Light: It is 3 times lighter than steel, copper and brass. You can carry it without difficulty.

Sustainable Quality: It can be manufactured in high amounts with samequality. It has a delicate tolerance. The same standard of quality can be obtained in all products. Aesthetic: It can be designed in any shape and painted to any color. Brand new design possibilities provided by unlimited workability and rich variety of colors among which you can select the color you need the most for your place Safe: It doesn't release spark and toxic gas during fire. Environmentfriendly: It is fully recyclable.