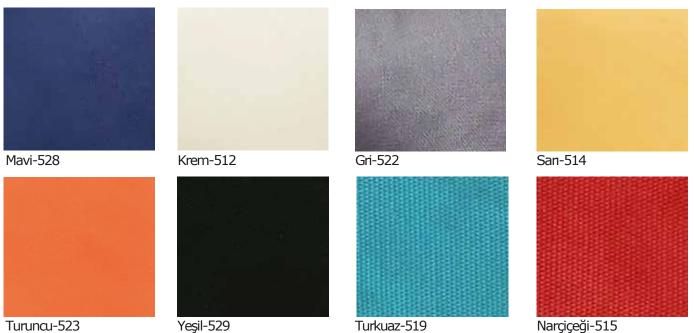

#### Turuncu-523

#### **Outdoor (Acrylic Fabrics)**

This is a type of fabric we often use in many parts of our lives. It is made from acrylic fibers which are synthetic polymers. It gives off a soft feeling like cotton. It is easy to wash and doesn't deform with intensive washing. It is highly resistant to chemicals and sunlight. It provides a feeling of warmth and naturalness with its wool-like structure. It is a light fabric that keeps you warmbut doesn't make you sweat. Its stain retain rate is quite low. With a 3 year guarantee against fading and impermeability, Acrylic Fabrics are now among your options.