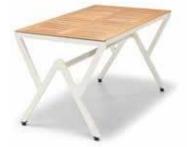

Daphne

| Magne | sia — |   |
|-------|-------|---|
| P     |       | Ħ |

| Ottawa | a —— |   |
|--------|------|---|
| HA     |      | R |

Anthracite Cream White Cappuccino Alüminyum Tablalı / Table Aluminium Surface