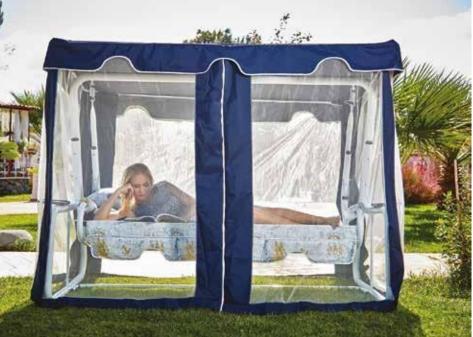

Salincak

# Allownature to assist your relaxation

Refresh your mind, as the sunlight heats up your skin slowly and increases your energy.

PAR ---