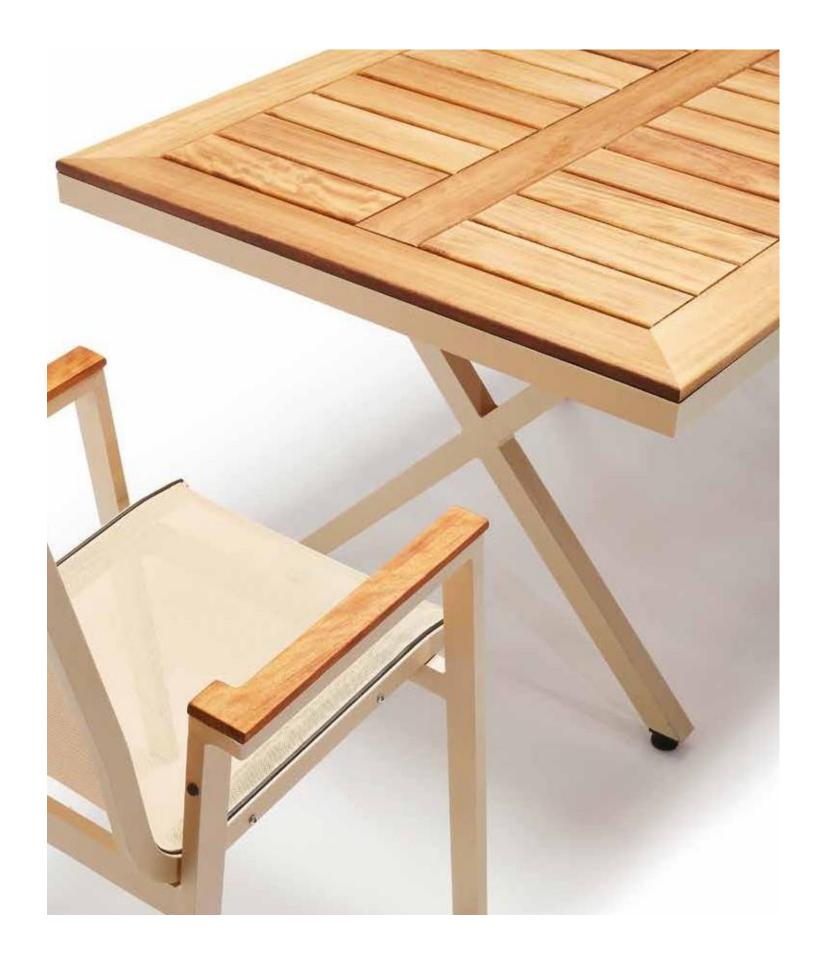

Aluminum hidden nuts and stainless bolts have been used as assembly equipment and it added an extra stylishness to the design.

preferred for outdoor use due to its hardness. Iroko is a very decorative and long-lasting tree which is used in outdoor applications that require sturdiness and longevity, in floor coverings, and in garden furniture and boat construction. It is sturdy and decorative and has longevity. It is 100% natural.

Iroko tree tones vary between golden color

and brown, and its grain of wood is quite

remarkable with a lighter tone. Its color

changes from yellow to dark brown over

time. Iroko tree is a wood that is generally