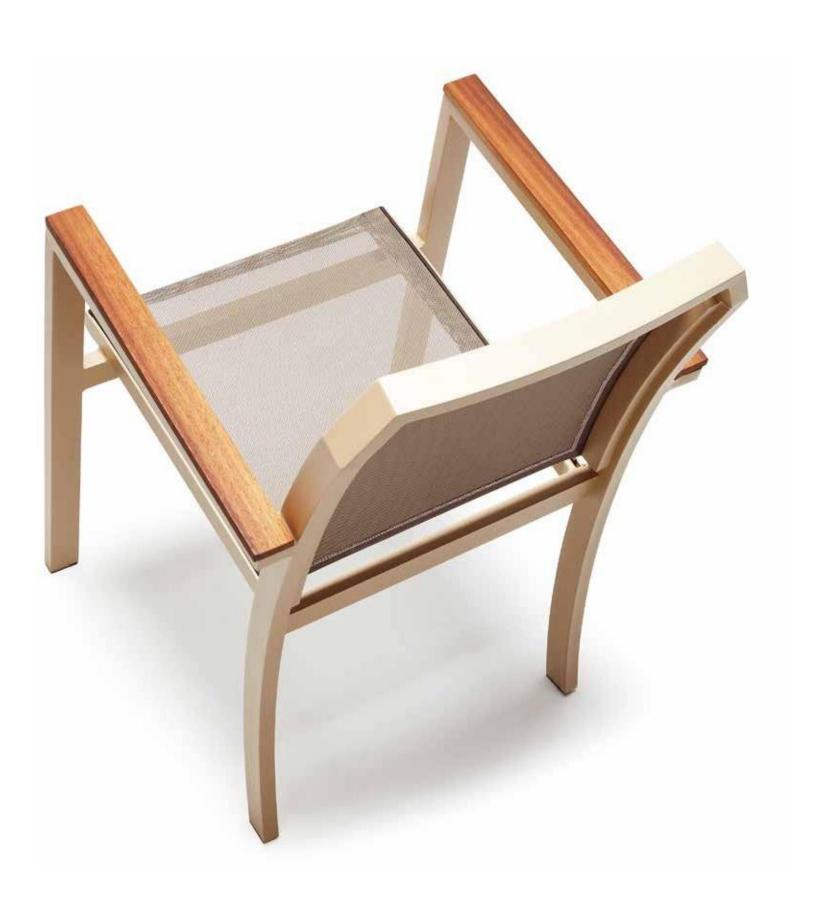

# Chair

#### Aluminum

Strong: Weusealuminum in different forms and wall thickness depending on the design and its alloys are even more durable than steel. It is resistant to cold and heat. It doesn't corrode, turn yellow and is sturdy. Light: It is 3 times lighter than steel, copper and brass. You can carry it without difficulty.

#### Disassembly

Our products have been turned into a single package by being freed from its large volume by using assembly equipment such as bolts at any point we want due to its stainless structure and without any change in its structure and durability.