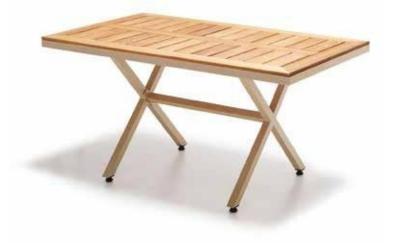

Aluminum hidden nuts and stainless bolts have been used as assembly equipment and it added an extra stylishness to the design.

preferred for outdoor use due to its hardness. Iroko is a very decorative and long-lasting tree which is used in outdoor applications that require sturdiness and longevity, in floor coverings, and in garden furniture and boat construction. It is sturdy and decorative and has longevity. It is 100% natural.

Iroko tree tones vary between golden color

and brown, and its grain of wood is quite

remarkable with a lighter tone. Its color

changes from yellow to dark brown over

time. Iroko tree is a wood that is generally