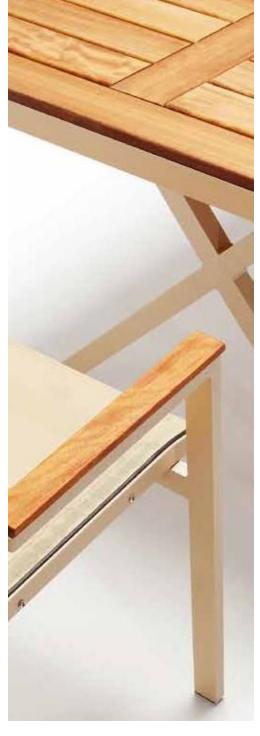

#### Aluminum

Strong: Weusealuminum in different forms and wall thickness depending on the design and its alloys are even more durable than steel. It is resistant to cold and heat. It doesn't corrode, turn yellow and is sturdy. Light: It is 3 times lighter than steel, copper and brass. You can carry it without difficulty.

Aluminum hidden nuts and stainless bolts have been used as assembly equipment and it added an extra stylishness to the design.

preferred for outdoor use due to its hardness. Iroko is a very decorative and long-lasting tree which is used in outdoor applications that require sturdiness and longevity, in floor coverings, and in garden furniture and boat construction. It is sturdy and decorative and has longevity. It is 100% natural.

Iroko tree tones vary between golden color

and brown, and its grain of wood is quite

remarkable with a lighter tone. Its color

changes from yellow to dark brown over

time. Iroko tree is a wood that is generally