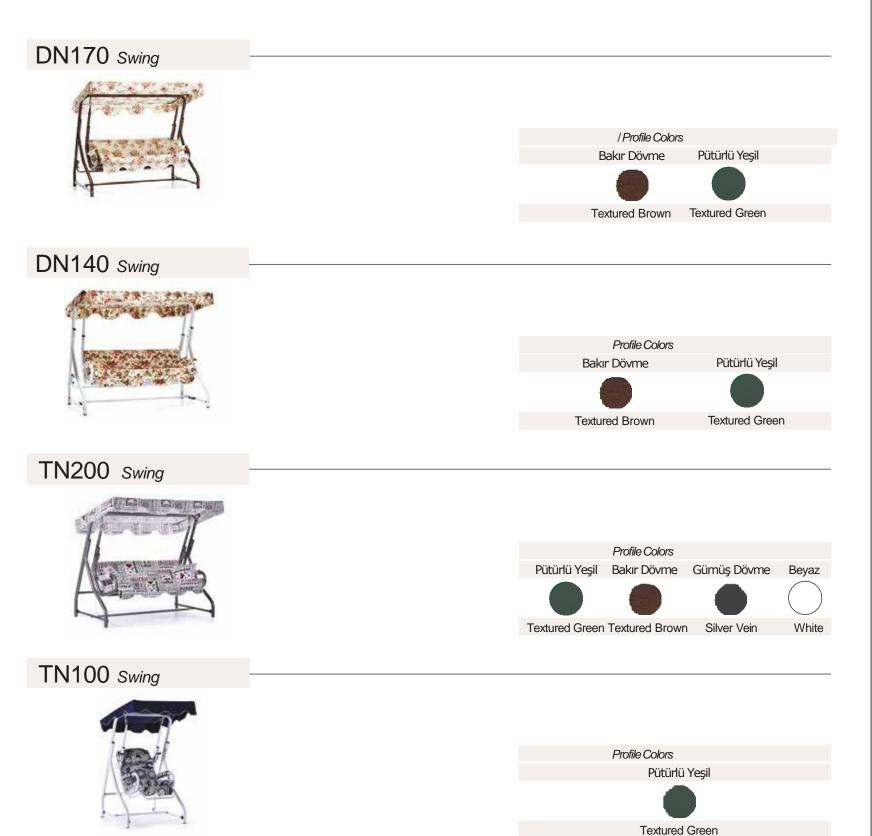

Pütürlü Antrasit Textured Anthracite

Gümüş Dövme Silver Vein

Pütürlü Yeşil Textured Green

Pütürlü Kahverengi Textured Brown

Bakır Dövme Copper Vein

As you know, the chain is as strong as its weakest link. on which the paint will adhere has adequate quality to hold the paint. Because

# Profile Colors

Paint application is the weakest link of Metal Garden Furniture. Even if you use the best and thickest pipe, lifetime of your furniture will equal to the lifetime of the paint. The type and brand of the paint you use is important, but what is more important is how prime the metal surface which the paint will adhere on . Lifetime of the applied paint will be limited to months unless the metal surface