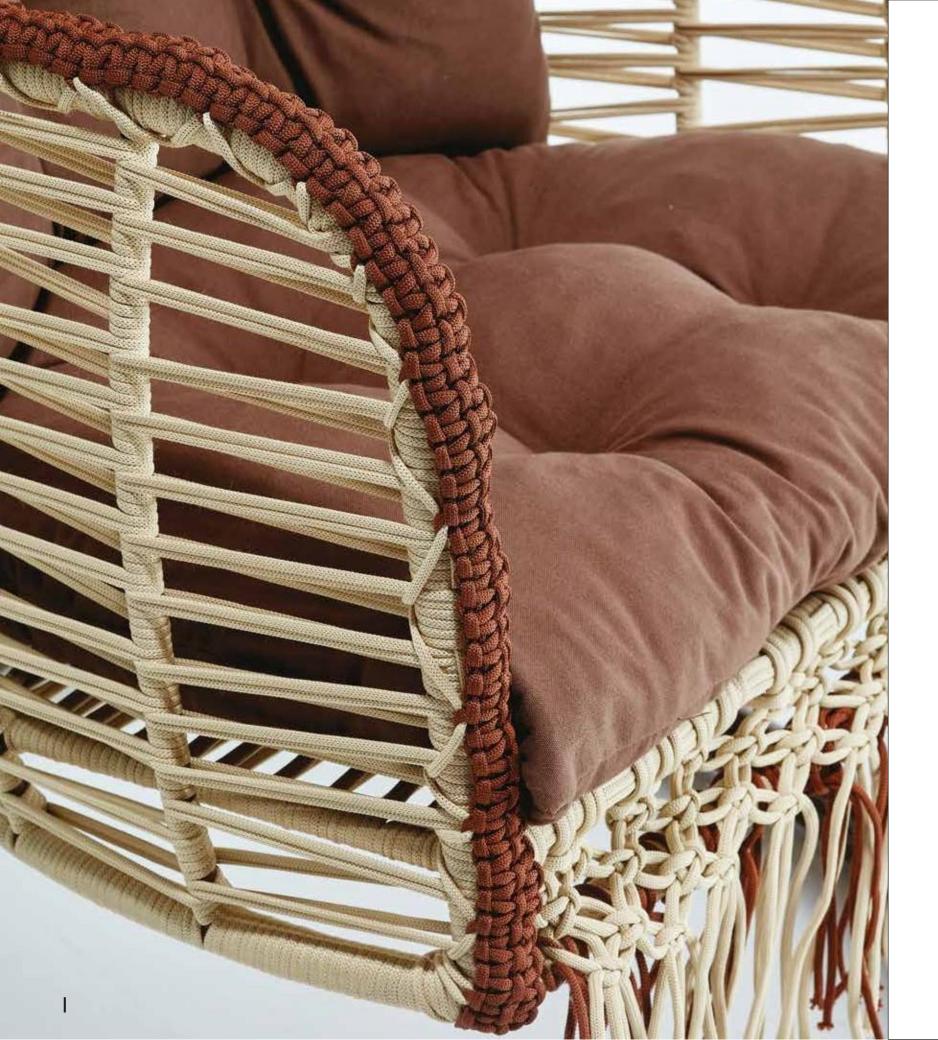

Nostalgic

The swings are decorated by combining the various soft fabrics, each with their own texture and colors, and provides a warm and nostalgic feel for the user, making their places more tasteful. Only thing for you to do is to choose a suitable model for your home organden.

#### **Outdoor (Acrylic Fabrics)**

This is a type of fabric we often use in many parts of our lives. It is made from acrylic fibers which are synthetic polymers. It gives off a soft feeling like cotton. It is easy to wash and doesn't deform with intensive washing. It is highly resistant to chemicals and sunlight. It provides a feeling of warmth and naturalness with its wool-like structure. It is a light fabric that keeps you warmbut doesn't make you sweat. Its stain retain rate is quite low. With a 3 year guarantee against fading and impermeability, Acrylic Fabrics are now among your options.