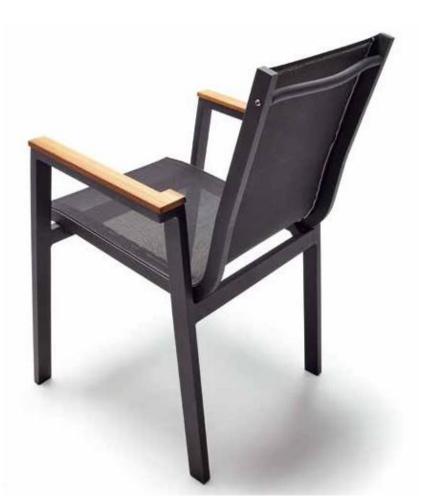

# Chair

#### Aluminum

Strong: Weusealuminum in different forms and wall thickness depending on the design and its alloys are even more durable than steel. It is resistant to cold and heat. It doesn't corrode, turn yellow and is sturdy. Light: It is 3 times lighter than steel, copper and brass. You can carry it without difficulty.