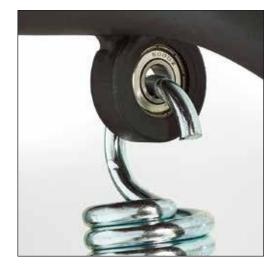

#### Quiet Bearing

We are putting an end to those irritating creaks! We use bearings with steel balls. In this way, we both prevent undesired creaks and provide enjoyable swinging.