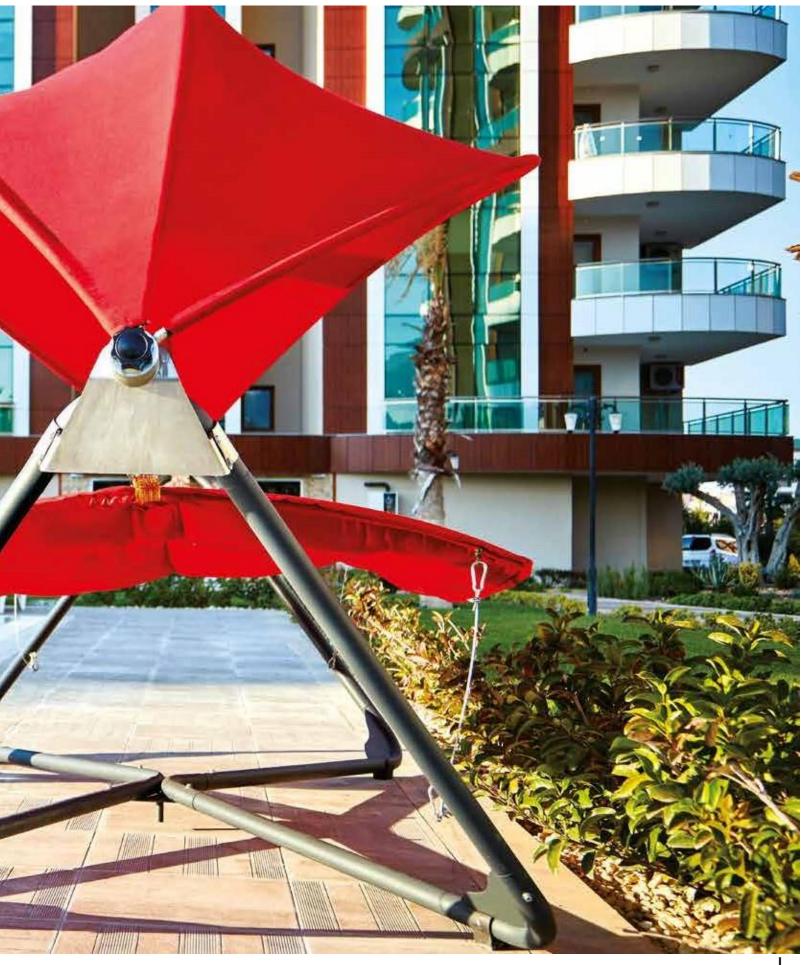

#### Ayarlanabilir Tente Mekanizması Adjustable Sun Shade Mechanism

You can adjust direction of your sunshade

with 5-stage mechanism. You can set the sunshade in any direction easily with this mechanism, which is available on both sides of the upper pipe.

#### Fortified Seat and Backrest

In order to prevent seat part of our swings that are 200 cm and over, we reinforce the steel mesh used with profile for extra durability.

Cıvata ve elcik kullanarak hızlı, kolay ve sorunsuz kurulum.