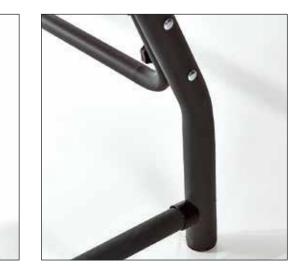

#### Disassembly

Our products have been turned into a single package by being freed from its large volume by using assembly equipment such as bolts at any point we want due to its stainless structure and without any change in its structure and durability.

Aluminum hidden nuts and stainless bolts have been used as assembly equipment and it added an extra stylishness to the design.

preferred for outdoor use due to its hardness. Iroko is a very decorative and long-lasting tree which is used in outdoor applications that require sturdiness and longevity, in floor coverings, and in garden furniture and boat construction. It is sturdy and decorative and has longevity. It is 100% natural.