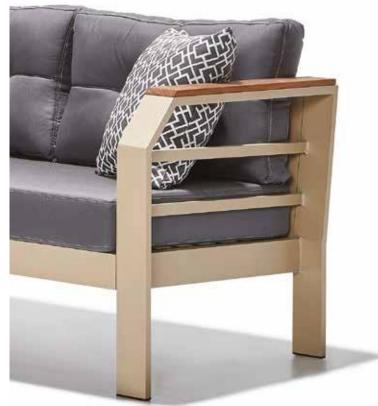

#### Aluminum

Strong: Weusealuminum in different forms and wall thickness depending on the design and its alloys are even more durable than steel. It is resistant to cold and heat. It doesn't corrode, turn yellow and is sturdy. Light: It is 3 times lighter than steel, copper and brass. You can carry it without difficulty.

Sustainable Quality: It can be manufactured in high amounts with samequality. It has a delicate tolerance. The same standard of quality can be obtained in all products. Aesthetic: It can be designed in any shape and painted to any color. Brand new design possibilities provided by unlimited workability and rich variety of colors among which you can select the color you need the most for your place Safe: It doesn't release spark and toxic gas during fire. Environmentfriendly: It is fully recyclable.