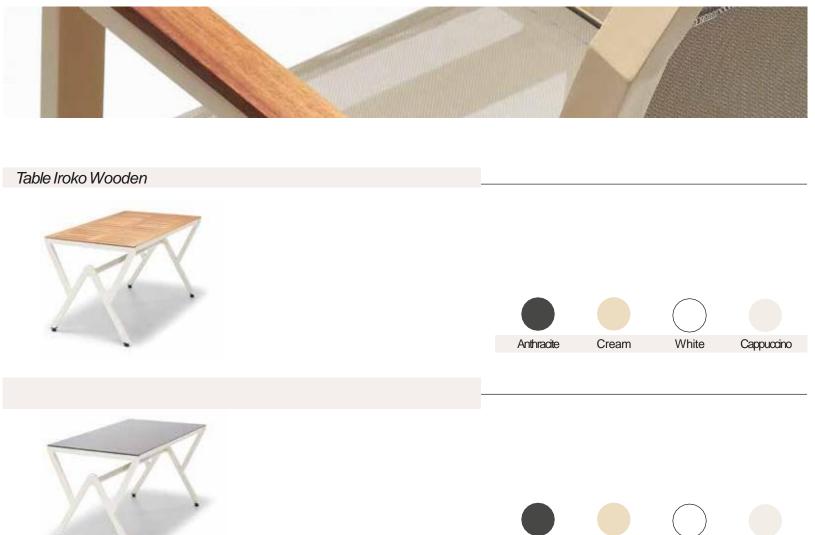

Aluminum hidden nuts and stainless bolts have been used as assembly equipment and it added an extra stylishness to the design.

preferred for outdoor use due to its hardness. Iroko is a very decorative and long-lasting tree which is used in outdoor applications that require sturdiness and longevity, in floor coverings, and in garden furniture and boat construction. It is sturdy and decorative and has longevity. It is 100% natural.

Iroko tree tones vary between golden color

and brown, and its grain of wood is quite

remarkable with a lighter tone. Its color

changes from yellow to dark brown over

time. Iroko tree is a wood that is generally