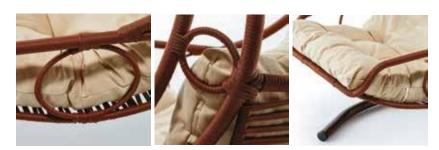

#### Fortified Seat and Backrest

In order to prevent seat part of our swings that are 200 cm and over, we reinforce the steel mesh used with profile for extra durability.

Cıvata ve elcik kullanarak hızlı, kolay ve sorunsuz kurulum.