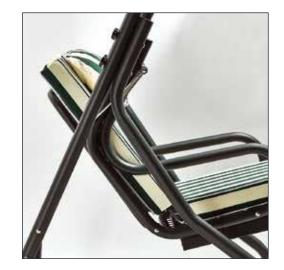

#### Quiet Bearing

We are putting an end to those irritating creaks! We use bearings with steel balls. In this way, we both prevent undesired creaks and provide enjoyable swinging.

#### Fortified Seat and Backrest

In order to prevent seat part of our swings that are 200 cm and over, we reinforce the steel mesh used with profile for extra durability.

Cıvata ve elcik kullanarak hızlı, kolay ve sorunsuz kurulum.