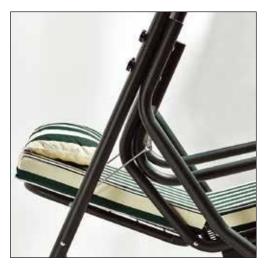

#### Fortified Seat and Backrest

In order to prevent seat part of our swings that are 200 cm and over, we reinforce the steel mesh used with profile for extra durability.

Cıvata ve elcik kullanarak hızlı, kolay ve sorunsuz kurulum.

#### Foot Resting

You can have more enjoyable time by breaking your touch to the ground and swinging your feet thanks to its mobile stepping slide that is connected to special slides mounted under the seat.